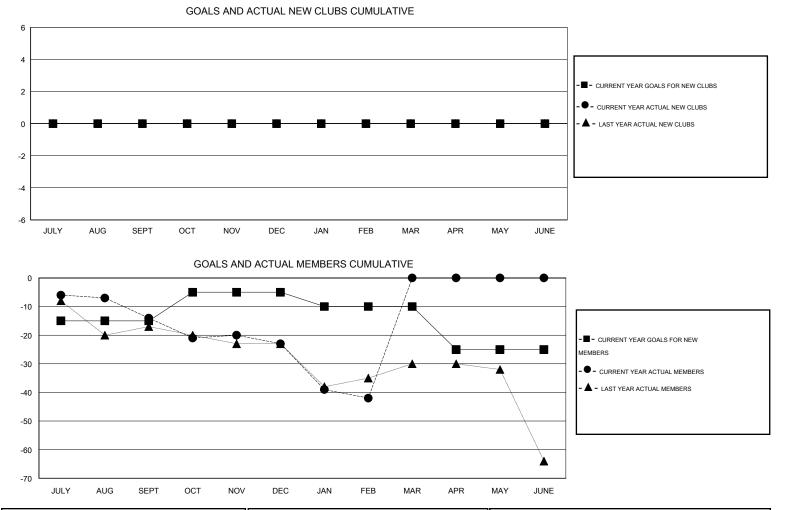

## GMT: GARY ANDERSON

| LOCATION ILLINOIS |
|-------------------|
|-------------------|

| Clubs                 |                  |                     |                            |                             | Members               |                    |                                  |                              |                             |
|-----------------------|------------------|---------------------|----------------------------|-----------------------------|-----------------------|--------------------|----------------------------------|------------------------------|-----------------------------|
| RESULTS FOR 2013-2014 |                  |                     |                            |                             | RESULTS FOR 2013-2014 |                    |                                  |                              |                             |
| QUARTER               | NEW CLUB<br>GOAL | ACTUAL NEW<br>CLUBS | ACTUAL<br>DROPPED<br>CLUBS | ACTUAL NET<br>GAIN/<br>LOSS | QUARTER               | NEW MEMBER<br>GOAL | ACTUAL TOTAL<br>MEMBERS<br>ADDED | ACTUAL<br>DROPPED<br>MEMBERS | ACTUAL NET<br>GAIN/<br>LOSS |
| JULY/AUG/SEPT         | 0                | 0                   | 0                          | 0                           | JULY/AUG/SEPT         | -15                | 24                               | 38                           | -14                         |
| OCT/NOV/DEC           | 0                | 0                   | 0                          | 0                           | OCT/NOV/DEC           | 10                 | 18                               | 27                           | -9                          |
| JAN/FEB/MAR           | 0                | 0                   | 0                          | 0                           | JAN/FEB/MAR           | -5                 | 7                                | 26                           | -19                         |
| APR/MAY/JUNE          | 0                | 0                   | 0                          | 0                           | APR/MAY/JUNE          | -15                | 0                                | 0                            | 0                           |